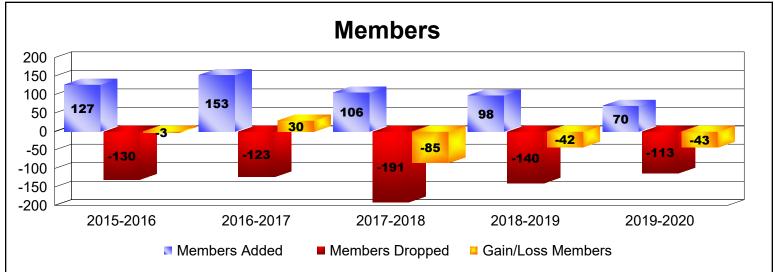

District 27 C1 As of June 2020 Cumulative

| Year      | New<br>Clubs | Dropped<br>Clubs | Gain/<br>Loss<br>Clubs | New<br>Members | Charter<br>Members | Reinstate<br>Members | Transfer<br>Members | Total<br>Member<br>Added | Total<br>Members<br>Dropped | Gain/<br>Loss<br>Members |
|-----------|--------------|------------------|------------------------|----------------|--------------------|----------------------|---------------------|--------------------------|-----------------------------|--------------------------|
| 2015-2016 | 0            | 0                | 0                      | 116            | 0                  | 4                    | 7                   | 127                      | -130                        | -3                       |
| 2016-2017 | 0            | 0                | 0                      | 148            | 0                  | 2                    | 3                   | 153                      | -123                        | 30                       |
| 2017-2018 | 1            | -1               | 0                      | 80             | 21                 | 0                    | 5                   | 106                      | -191                        | -85                      |
| 2018-2019 | 0            | -3               | -3                     | 90             | 0                  | 2                    | 6                   | 98                       | -140                        | -42                      |
| 2019-2020 | 0            | 0                | 0                      | 67             | 0                  | 1                    | 2                   | 70                       | -113                        | -43                      |
| Average   | 0            | -1               | -1                     | 100            | 4                  | 2                    | 5                   | 111                      | -139                        | -29                      |