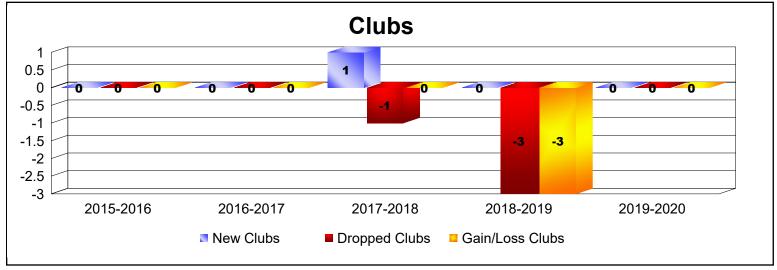

District 27 C1 As of June 2020 Cumulative

| Year      | New<br>Clubs | Dropped<br>Clubs | Gain/<br>Loss<br>Clubs | New<br>Members | Charter<br>Members | Reinstate<br>Members | Transfer<br>Members | Total<br>Member<br>Added | Total<br>Members<br>Dropped | Gain/<br>Loss<br>Members |
|-----------|--------------|------------------|------------------------|----------------|--------------------|----------------------|---------------------|--------------------------|-----------------------------|--------------------------|
| 2015-2016 | 0            | 0                | 0                      | 116            | 0                  | 4                    | 7                   | 127                      | -130                        | -3                       |
| 2016-2017 | 0            | 0                | 0                      | 148            | 0                  | 2                    | 3                   | 153                      | -123                        | 30                       |
| 2017-2018 | 1            | -1               | 0                      | 80             | 21                 | 0                    | 5                   | 106                      | -191                        | -85                      |
| 2018-2019 | 0            | -3               | -3                     | 90             | 0                  | 2                    | 6                   | 98                       | -140                        | -42                      |
| 2019-2020 | 0            | 0                | 0                      | 67             | 0                  | 1                    | 2                   | 70                       | -113                        | -43                      |
| Average   | 0            | -1               | -1                     | 100            | 4                  | 2                    | 5                   | 111                      | -139                        | -29                      |